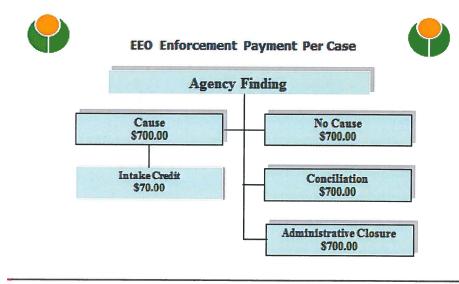

During the meeting among Agency personnel and Committee staff on June 28, Mr. Appleby asked about the actual costs of investigation, based on processing times. Attempting to average case processing costs is incredibly challenging, given the many variables for each case closure. We have *roughly* calculated the average costs for various closures, based on average hours on a matter by specific personnel, and the average salaries of staff members performing the work. This chart was created by staff members and not a Budget Analyst.

| Type of Case – Employment*       | Estimated Cost | Total # of Closures for Calendar |
|----------------------------------|----------------|----------------------------------|
|                                  |                | Years 2016-Current               |
| Successful Mediation that        |                | 118 (112 Withdrawn with          |
| Results in a Case Closure        | \$545.21       | Settlement)                      |
| Investigation when no Mediation  |                |                                  |
| has been held                    | \$1,083.88     | 1,311                            |
| Investigation after Unsuccessful |                |                                  |
| Mediation                        | \$1,300.62     | 57                               |