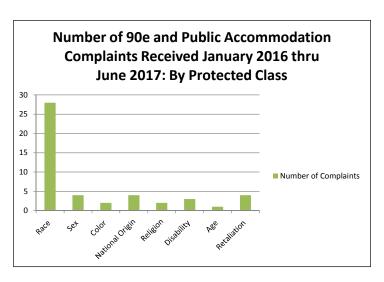

Answer-Please see the attached spreadsheets entitled Housing Intake Data 2016-2017, Housing Investigation Data 2016-2017, EEO Enforcement Intake Data 2016-2017, EEO Enforcement Investigation Data 2016-2017, and Public Accommodations and 90e Data 2016-2017. The Agency has reached out to our Federal counterparts for the information requested by the Subcommittee as it relates to the breakdown by county. As such, we seek an extension until July 31 to provide final data as to county of origin for each complaint received or investigated. If the Agency were to undertake a manual review of this data, it would likely take one staff member several weeks to gather. It is important to note that complaints may originate from individuals outside of South Carolina, if they sought housing or employment in the state. Additionally, while our Agency has attempted to work with Committee staff to determine an appropriate format for this information, should the Honorable Members of the Subcommittee need clarification, please let the Agency know.