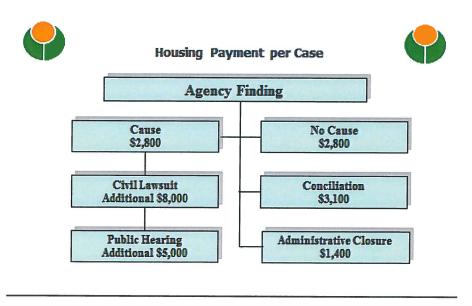

During the meeting among Agency personnel and Committee staff on June 28, Mr. Appleby asked about the actual costs of investigation, based on processing times. Attempting to average case processing costs is incredibly challenging, given the many variables for each case closure. We have *roughly* calculated the average costs for various closures, based on average hours on a matter by specific personnel, and the average salaries of staff members performing the work. This chart was created by staff members and not a Budget Analyst.

| Type of Case – Housing* | Estimated Cost | Total # of Closures for Calendar<br>Years 2016-Current |
|-------------------------|----------------|--------------------------------------------------------|
| Conciliation            | \$3,346.21     | 56                                                     |
| Investigation           | \$3,089.35     | 47                                                     |